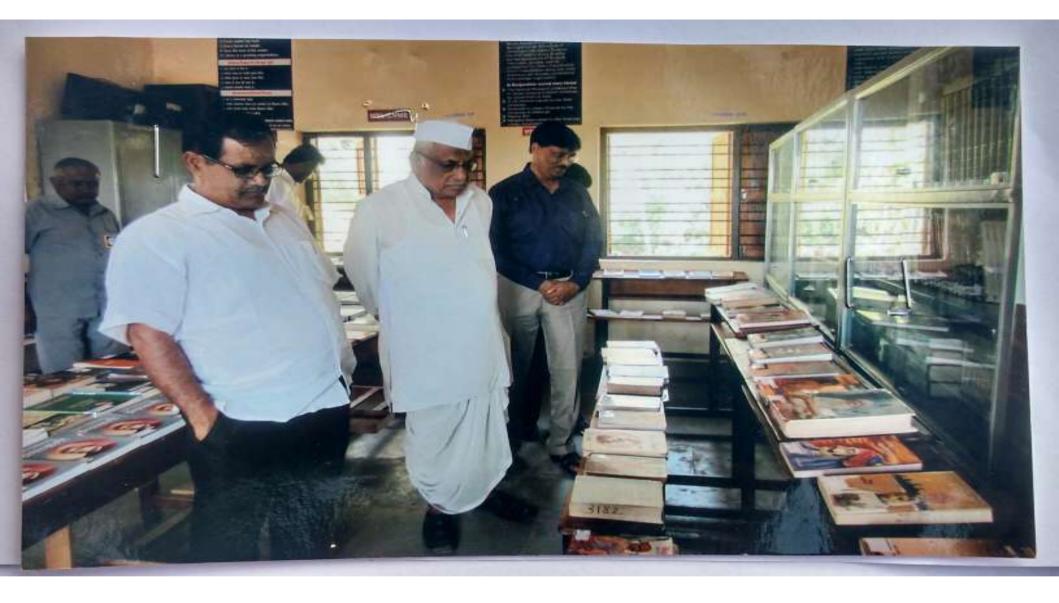

ग्रंथप्रदर्शनात दररोज विविध प्रकारची पुस्तके मांडण्यात आली होती. विविध विषयांची कमिक,संदर्भ, वाचनीय पुस्तके ,कथा, चरीत्र,कादंबरी, स्पर्धा परीक्षा पुस्तके ,शब्दकोष, विश्वकोष अदी. पुस्तके मांडण्यात आली होती. ग्रंथप्रदर्शनास विद्यार्थी, शिक्षक, पालक,बाचक यांनी भेट दिली. दररोज विविध मान्यवर्राच्या हस्ते ग्रंथप्रदर्शनाचे उद्घाटन करण्यात आले. ग्रंथालयातील सर्व पुस्तकांची वाचकांना माहिती व्हावी या हेतूने ग्रंथप्रदर्शनाचे आयोजन करण्यात आले होते.

All books were displayed subject wise and day wise. There were reference books, subject books, readable books, novels, dictionaries and competitive exam books etc. students, teachers, parents and readers visited the exhibition. The book was inaugurated by Prin. Dr. L.G. Jadhav at 10.00 a.m. in the morning on 30/09/2019. The exhibition was organized with the purpose that students should know subject wise books available in the library.