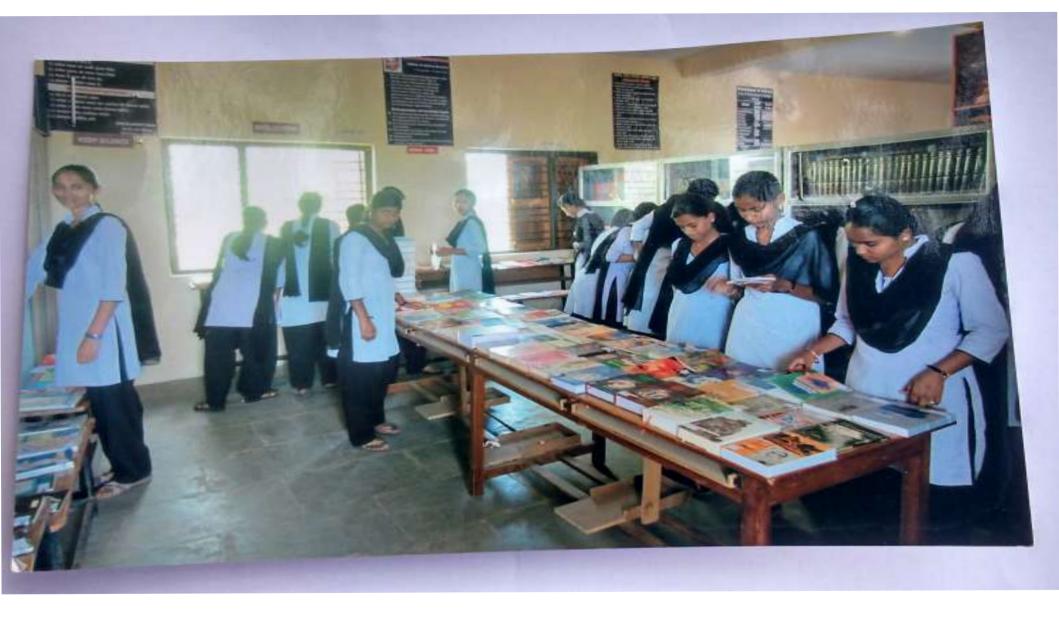

### 1. Book Exhibition

**Best Practices:** 

Best Practice-1:

Title of the Practice: Book Exhibition Week

Objectives of the Practice:

- 1. to introduce students to books and vice-versa
- 2. to create interest among students for books
- 3. to foster reading habit among students
- 4. to create research aptitude among students and teachers
- 5. to acquaint students with encyclopedia and dictionaries
- 6. to motivate students for proper selection of books
- 7. to minimize distance between students and books

#### The Context:

It is generally observed hat many readable an valuable books in the library remain untouched. Principal Dr. L G Jadhav suggested to remove books from shelves and place them in front of students and in this way reduce the distance between students and books. Library is the very soul of any higher educational institution. It was suggested that in the present scenario, when most students follow readymade study material, available in markets, the distance between should be reduced to the minimum

#### The Practice:

Our library celebrates birth and death anniversaries of Dr. S R Ranganathan, the father of Library Science in India. It was decided to celebrate his Death Anniversary in the form of 'Book Exhibition Week'. Our librarian though it would be the most correct way to celebrate hid anniversary. For this library activity, a week's duration was finalized. On one day, books related to a particular discipline were kept on display. One day was dedicated to one department viz. Marathi, Hindi, English, History, Geography, Social Sciences and Commerce. Each day of the exhibition was celebrated by inauguration by the department. The departments invited their alumnus or some other dignitary for inauguration. Books were displayed genre wise. Department wise visits were arranged.

### **Book Exhibition**

2 W Edit with WPS Office