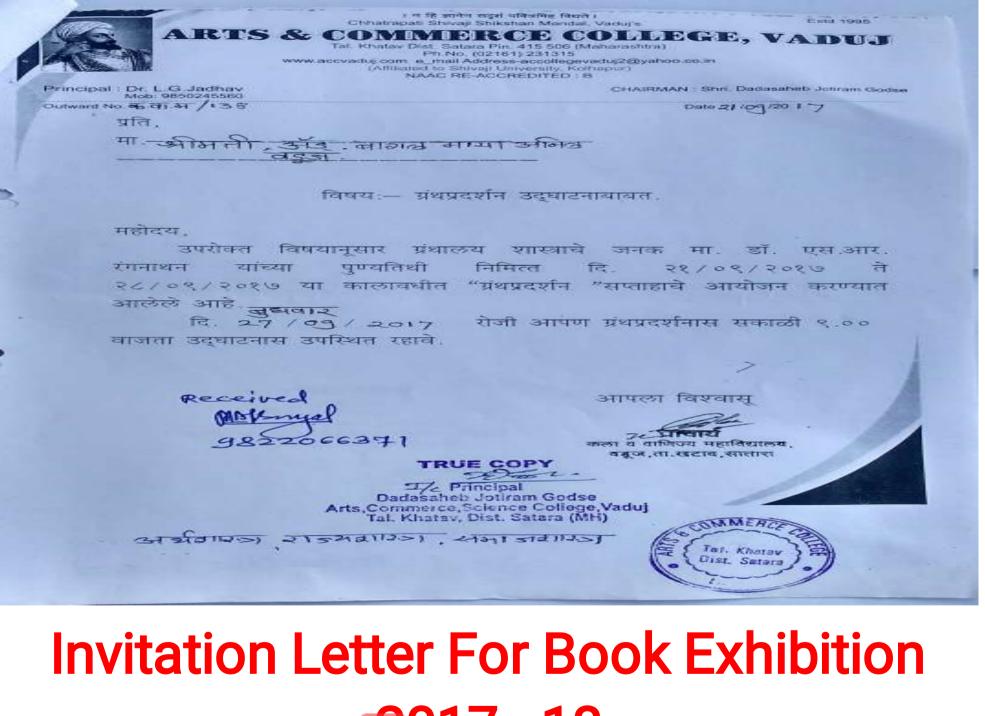

### **Invitation Letter For Book Exhibition**

VADUJ TAL. KHATAV, DIST. SATARA (MAHA)

### Briefing of the document in English

Invitation Letter to Book Exhibition

This is invitation letter for the inauguration of Book exhibition on 24/09/2018 at 9.30 a.m.

Invited to Mr. Godse Rajendra Jagannath, Head clerk, Arts and Commerce College, Vaduj.

Dadasaheb Jotiram Godse Arts,Commerce,Science College Vaduj Tal. Khatav, Dist. Satara (http://