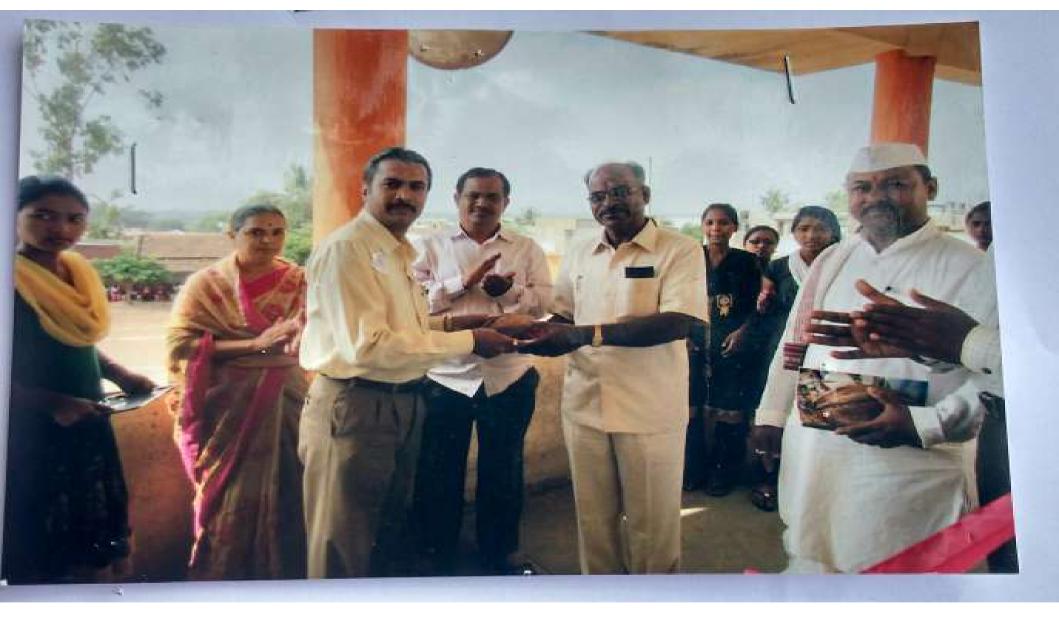

All books were displayed subject wise and day wise. There were reference books, subject books, readable books, novels, dictionaries and competitive exam books etc. students, teachers, parents and readers visited the exhibition. The book was inaugurated by Prin. Dr. L.G. Jadhav at 10.00 a.m. in the morning on 30/09/2019. The exhibition was organized with the purpose that students should know subject wise books available in the library.