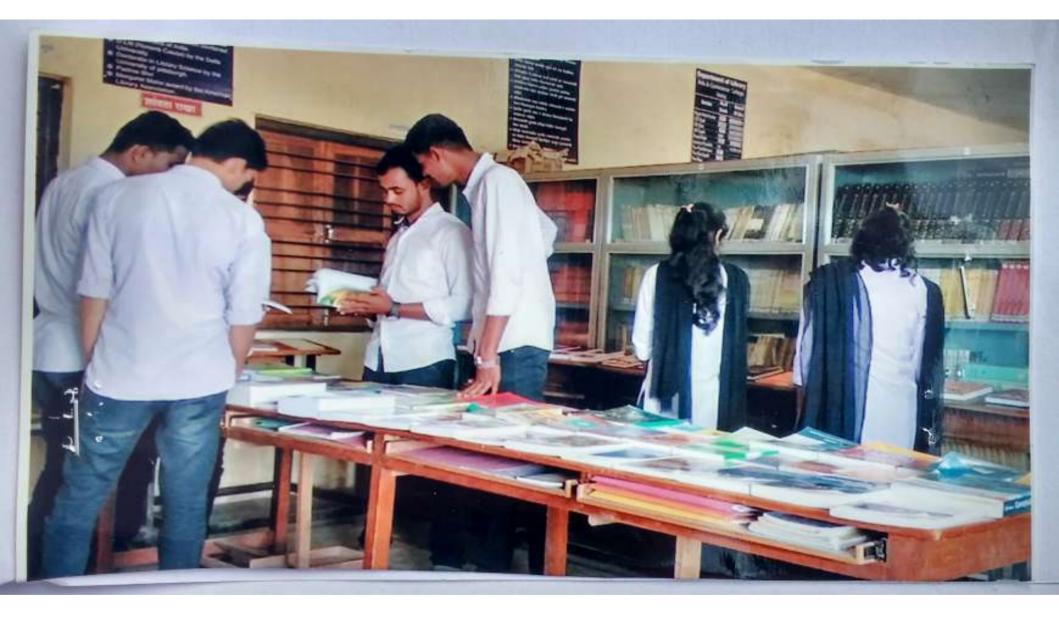

# Book Exhibition Week I/C Principal Dr. Dhumal K.Y. and Students

### **Book Exhibition Week** Dr. Gire S. M. and Students Edit with WPS Office 2019 - 20