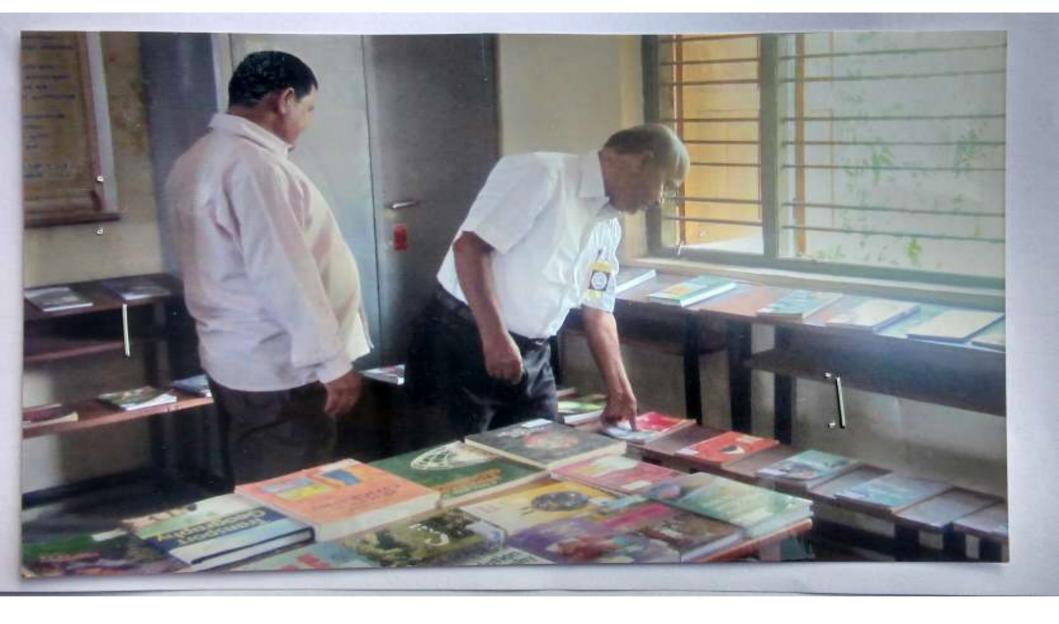

#### The Practice:

Our library celebrates birth and death anniversaries of Dr. S R Ranganathan, the father of Library Science in India. It was decided to celebrate his Death Anniversary in the form of 'Book Exhibition Week'. Our librarian though it would be the most correct way to celebrate hid anniversary. For this library activity, a week's duration was finalized. On one day, books related to a particular discipline were kept on display. One day was dedicated to one department viz. Marathi, Hindi, English, History, Geography, Social Sciences and Commerce. Each day of the exhibition was celebrated by inauguration by the department. The departments invited their alumnus or some other dignitary for inauguration. Books were displayed genre wise. Department wise visits were arranged.

ग्रंथप्रदर्शनात दररोज विविध प्रकारची पुस्तके मांडण्यात आली होती. विविध विषयांची कमिक,संदर्भ, वाचनीय पुस्तके ,कथा, चरीत्र,कादंबरी, स्पर्धा परीक्षा पुस्तके ,शब्दकोष, विश्वकोष अदी. पुस्तके मांडण्यात आली होती. ग्रंथप्रदर्शनास विद्यार्थी, शिक्षक, पालक,बाचक यांनी भेट दिली. दररोज विविध मान्यवर्राच्या हस्ते ग्रंथप्रदर्शनाचे उद्घाटन करण्यात आले. ग्रंथालयातील सर्व पुस्तकांची वाचकांना माहिती व्हावी या हेतूने ग्रंथप्रदर्शनाचे आयोजन करण्यात आले होते.

All books were displayed subject wise and day wise. There were reference books, subject books, readable books, novels, dictionaries and competitive exam books etc. students, teachers, parents and readers visited the exhibition. The book was inaugurated by Prin. Dr. L.G. Jadhav at 10.00 a.m. in the morning on 30/09/2019. The exhibition was organized with the purpose that students should know subject wise books available in the library.