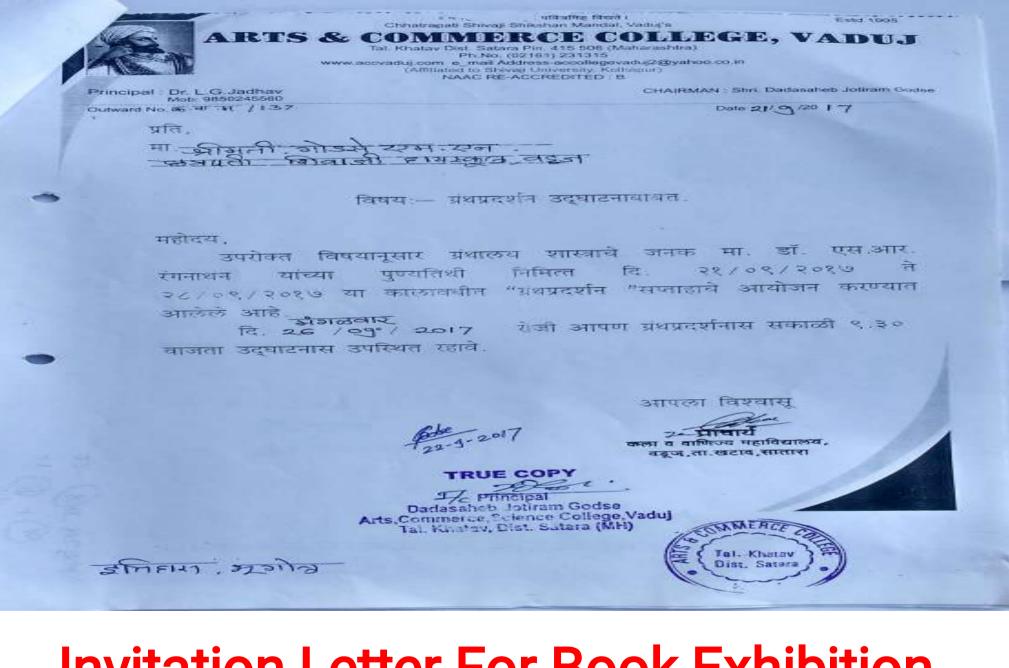

### **Invitation Letter For Book Exhibition**

VADUJ TAL. KHATAV, DIST. SATARA (MAHA)

### Briefing of the document in English

Invitation Letter to Book Exhibition

This is invitation letter for the inauguration of Book exhibition on 24/09/2018 at 9.30 a.m.

Invited to Mr. Godse Rajendra Jagannath, Head clerk, Arts and Commerce College, Vaduj.

Dadasaheb Jotiram Godse Arts,Commerce,Science College Vaduj Tal. Khatav, Dist. Satara (http://