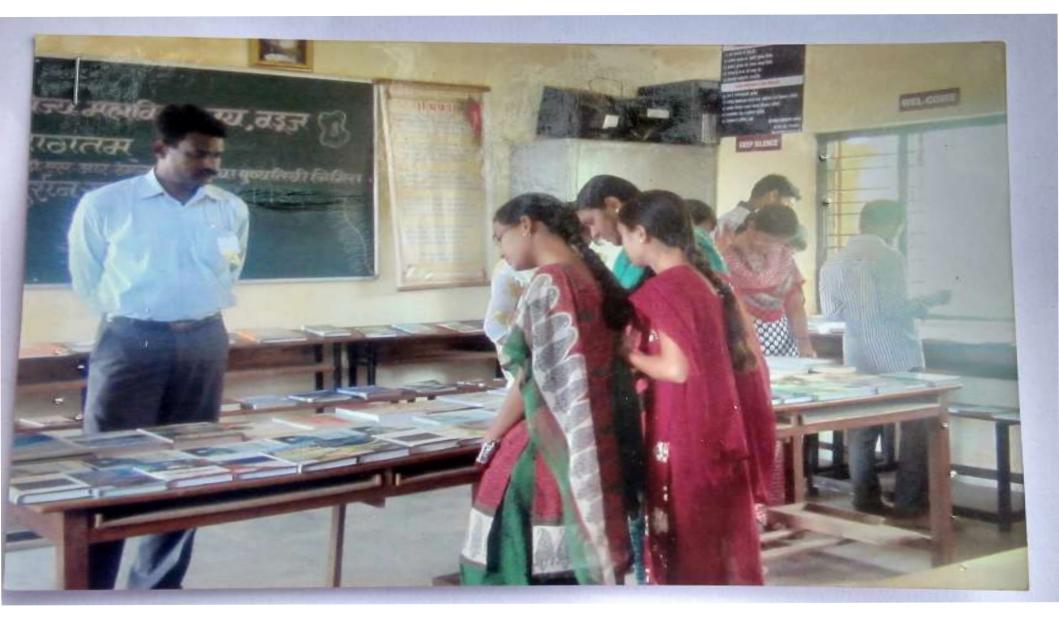

#### The Practice:

Our library celebrates birth and death anniversaries of Dr. S R Ranganathan, the father of Library Science in India. It was decided to celebrate his Death Anniversary in the form of 'Book Exhibition Week'. Our librarian though it would be the most correct way to celebrate hid anniversary. For this library activity, a week's duration was finalized. On one day, books related to a particular discipline were kept on display. One day was dedicated to one department viz. Marathi, Hindi, English, History, Geography, Social Sciences and Commerce. Each day of the exhibition was celebrated by inauguration by the department. The departments invited their alumnus or some other dignitary for inauguration. Books were displayed genre wise. Department wise visits were arranged.

ग्रंथप्रदर्शनात दररोज विविध प्रकारची पुस्तके मांडण्यात आली होती. विविध विषयांची कमिक,संदर्भ, वाचनीय पुस्तके ,कथा, चरीत्र,कादंबरी, स्पर्धा परीक्षा पुस्तके ,शब्दकोष, विश्वकोष अदी. पुस्तके मांडण्यात आली होती. ग्रंथप्रदर्शनास विद्यार्थी, शिक्षक, पालक,बाचक यांनी भेट दिली. दररोज विविध मान्यवर्राच्या हस्ते ग्रंथप्रदर्शनाचे उद्घाटन करण्यात आले. ग्रंथालयातील सर्व पुस्तकांची वाचकांना माहिती व्हावी या हेतूने ग्रंथप्रदर्शनाचे आयोजन करण्यात आले होते.