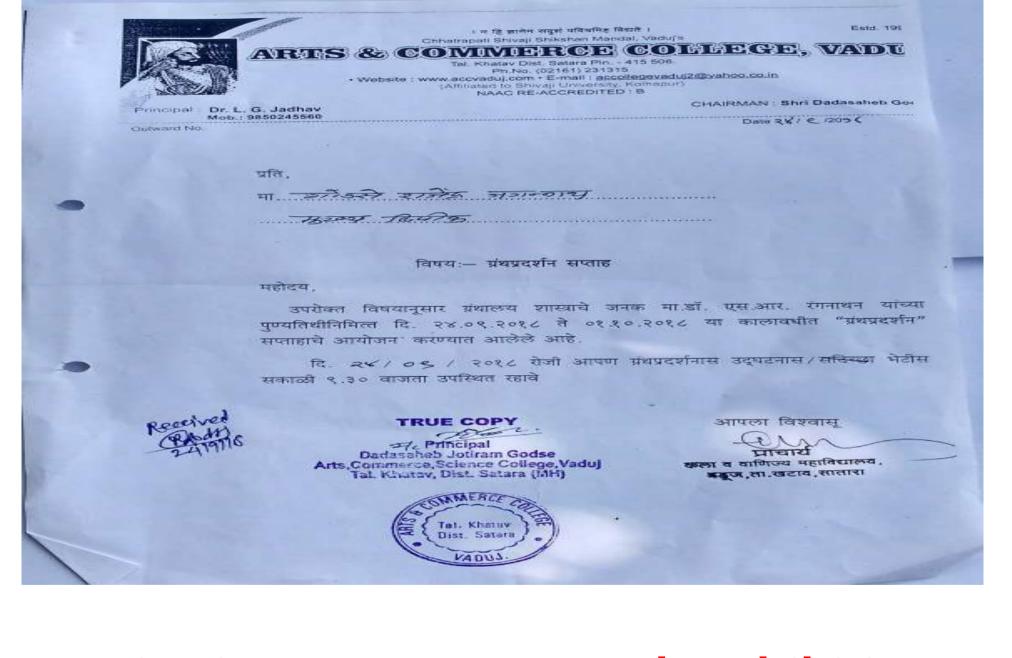

#### The Context:

It is generally observed hat many readable an valuable books in the library remain untouched. Principal Dr. L G Jadhav suggested to remove books from shelves and place them in front of students and in this way reduce the distance between students and books. Library is the very soul of any higher educational institution. It was suggested that in the present scenario, when most students follow readymade study material, available in markets, the distance between should be reduced to the minimum

#### The Practice:

Our library celebrates birth and death anniversaries of Dr. S R Ranganathan, the father of Library Science in India. It was decided to celebrate his Death Anniversary in the form of 'Book Exhibition Week'. Our librarian though it would be the most correct way to celebrate hid anniversary. For this library activity, a week's duration was finalized. On one day, books related to a particular discipline were kept on display. One day was dedicated to one department viz. Marathi, Hindi, English, History, Geography, Social Sciences and Commerce. Each day of the exhibition was celebrated by inauguration by the department. The departments invited their alumnus or some other dignitary for inauguration. Books were displayed genre wise. Department wise visits were arranged.