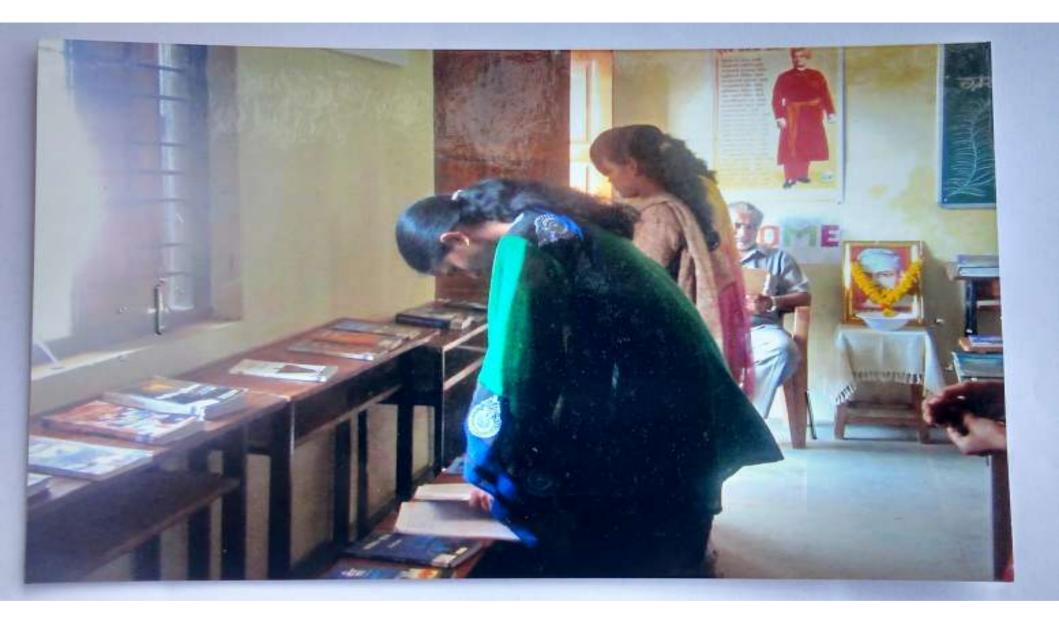

#### The Practice:

Our library celebrates birth and death anniversaries of Dr. S R Ranganathan, the father of Library Science in India. It was decided to celebrate his Death Anniversary in the form of 'Book Exhibition Week'. Our librarian though it would be the most correct way to celebrate hid anniversary. For this library activity, a week's duration was finalized. On one day, books related to a particular discipline were kept on display. One day was dedicated to one department viz. Marathi, Hindi, English, History, Geography, Social Sciences and Commerce. Each day of the exhibition was celebrated by inauguration by the department. The departments invited their alumnus or some other dignitary for inauguration. Books were displayed genre wise. Department wise visits were arranged.

#### Evidence of Success:

Number of visiting faculty and students was increased.

Those students who very rarely visited library, were attracted to the books.

Students started demanding books out of their syllabus.

Many untouched and unexplored books were brought into light.

Interest for reading original texts is increased.