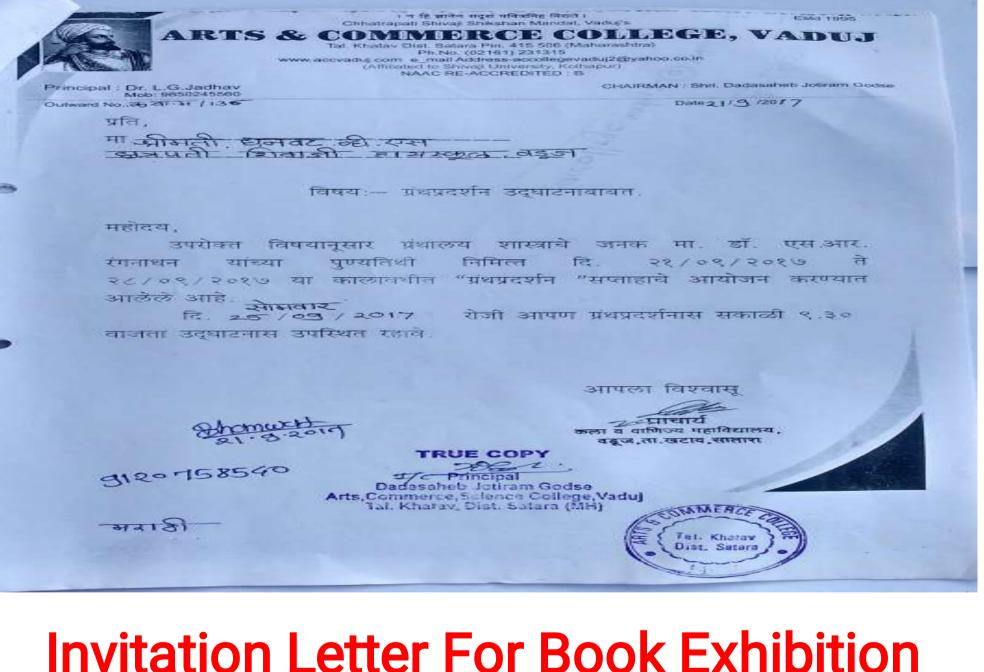

### **Invitation Letter For Book Exhibition**

VADUJ TAL. KHATAV, DIST. SATARA (MAHA)

### Briefing of the document in English

Invitation Letter to Book Exhibition

This is invitation letter for the inauguration of Book exhibition on 24/09/2018 at 9.30 a.m.

Invited to Mr. Godse Rajendra Jagannath, Head clerk, Arts and Commerce College, Vaduj.

Dadasaheb Jotiram Godse Arts,Commerce,Science College Vaduj Tal. Khatav, Dist. Satara (http://