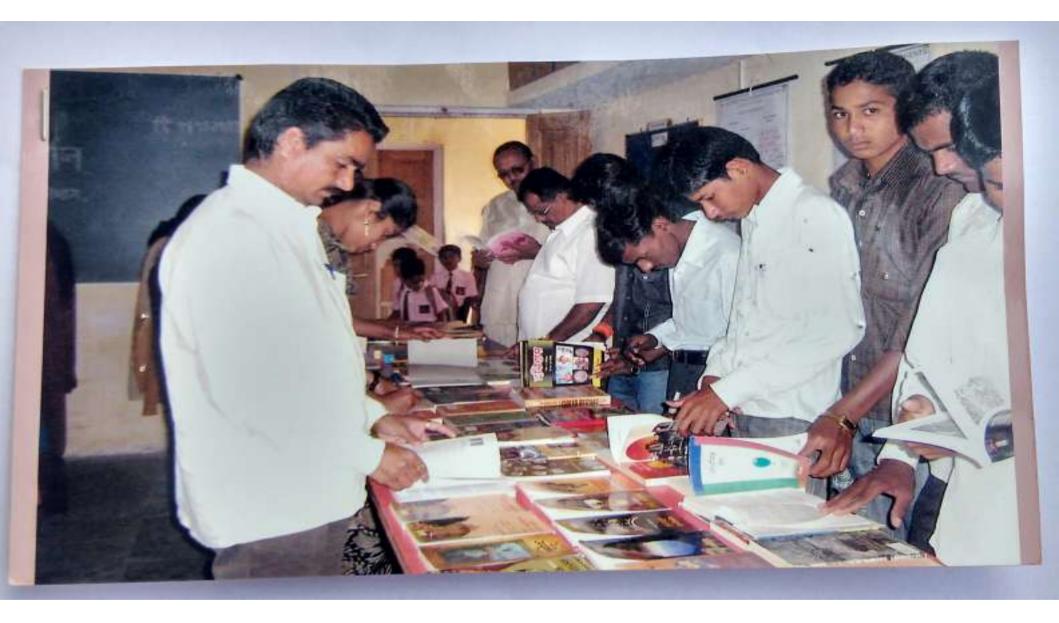

#### The Practice:

Our library celebrates birth and death anniversaries of Dr. S R Ranganathan, the father of Library Science in India. It was decided to celebrate his Death Anniversary in the form of 'Book Exhibition Week'. Our librarian though it would be the most correct way to celebrate hid anniversary. For this library activity, a week's duration was finalized. On one day, books related to a particular discipline were kept on display. One day was dedicated to one department viz. Marathi, Hindi, English, History, Geography, Social Sciences and Commerce. Each day of the exhibition was celebrated by inauguration by the department. The departments invited their alumnus or some other dignitary for inauguration. Books were displayed genre wise. Department wise visits were arranged.

#### Evidence of Success:

Number of visiting faculty and students was increased.

Those students who very rarely visited library, were attracted to the books.

Students started demanding books out of their syllabus.

Many untouched and unexplored books were brought into light.

Interest for reading original texts is increased.