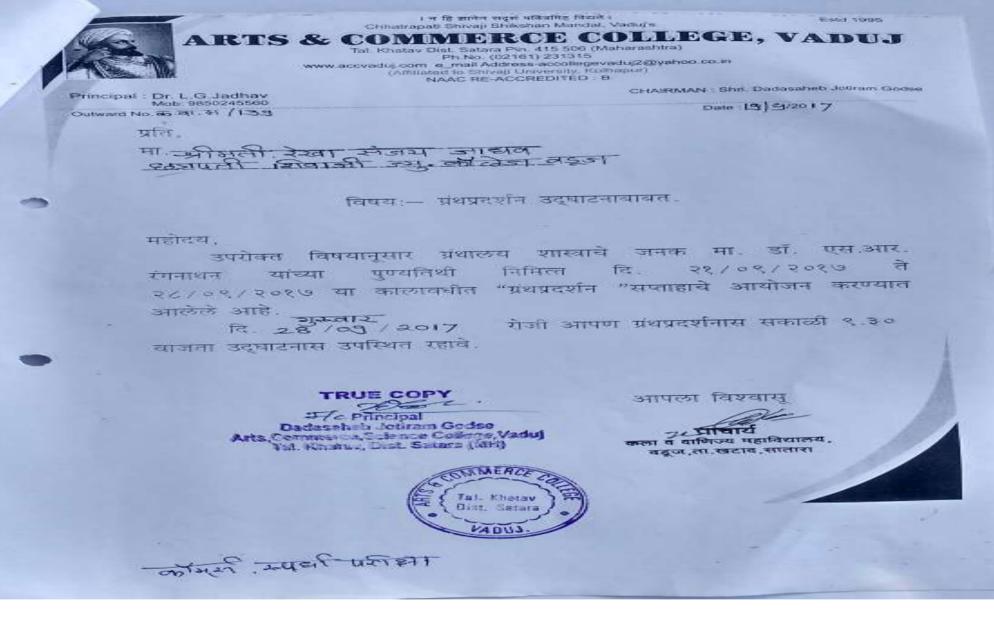

### **Invitation Letter For Book Exhibition**

VADUJ TAL. KHATAV, DIST. SATARA (MAHA)

### Briefing of the document in English

Invitation Letter to Book Exhibition

This is invitation letter for the inauguration of Book exhibition on 24/09/2018 at 9.30 a.m.

Invited to Mr. Godse Rajendra Jagannath, Head clerk, Arts and Commerce College, Vaduj.

Dadasaheb Jotiram Godse Arts,Commerce,Science College Vaduj Tal. Khatav, Dist. Satara (http://