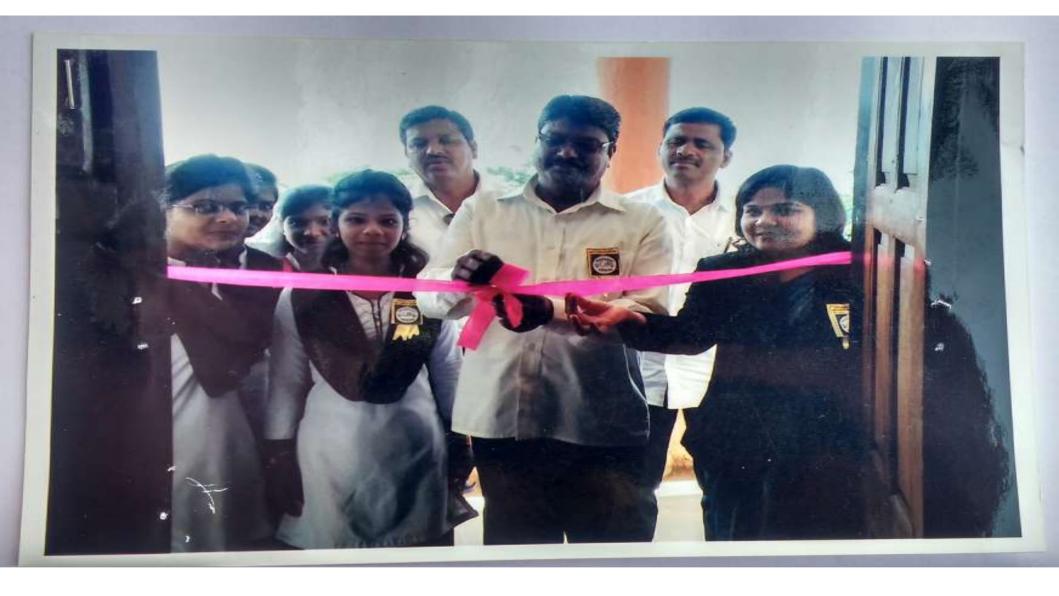

# Book Exhibition Week I/C Principal Dr. Dhumal K.Y. and Students

### **Book Exhibition Week** Dr. Gire S. M. and Students Edit with WPS Office 2019 - 20