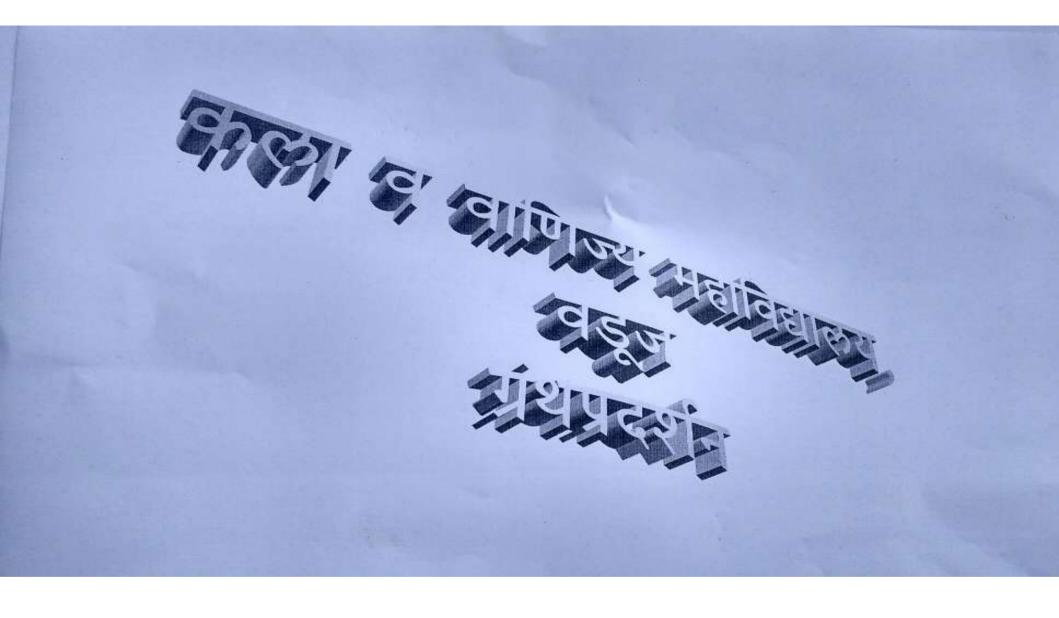

### कला व वाणिज्य महाविद्यालय, वडूज प्रकटन

दि. २८.०९.२०१९

महाविद्यालयातील सर्व विद्यार्थ्यांना कळविण्यात येते की.

ग्रंथालय शास्त्राचे जनक डाॅ. एस.आर. रंगनाथन यांच्या पुण्यतिथीनिमित्त ग्रंथालयातील सर्वच पुस्तके पहाण्यास मिळावी या हेतूने ग्रंथप्रदर्शनाचे आयोजन करण्यात आले आहे. दिं. ३०/०९/२०१९ ते ०९/१०/२०१९ या कालावधीत प्रत्येक दिवशी वेगवेगळ्या विषयाचे पुस्तकांचे ग्रंथ प्रदर्शनाचे आयोजन करण्यात आलेले आहे. ग्रंथप्रदर्शनाची वेळ सकाळी १०० ते दुपारी ३.०० वाजेपर्यंत राहील. ग्रंथप्रदर्शनाचे वेळापत्रक ग्रंथालय अध्यासिकेचे शेजारच्या काचफलकात लावण्यात आले आहे. तरी सर्वांनी ग्रंथालयातील सर्व पुस्तके पाहण्याच्या संधीचा लाभ ध्यावा.