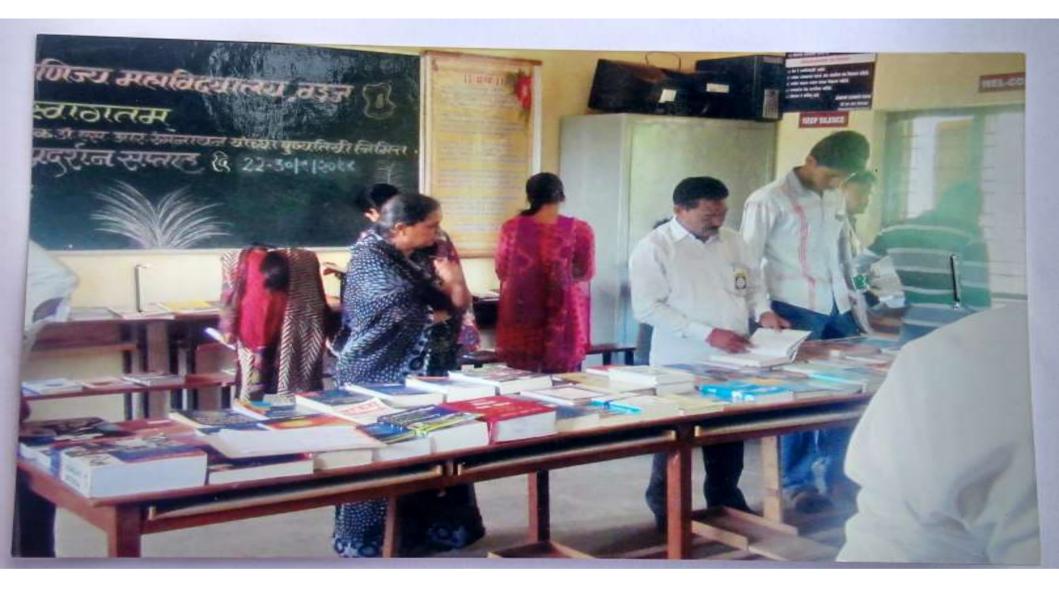

# Book Exhibition Week I/C Principal Dr. Dhumal K.Y. and Students

### **Book Exhibition Week** Dr. Gire S. M. and Students Edit with WPS Office 2019 - 20