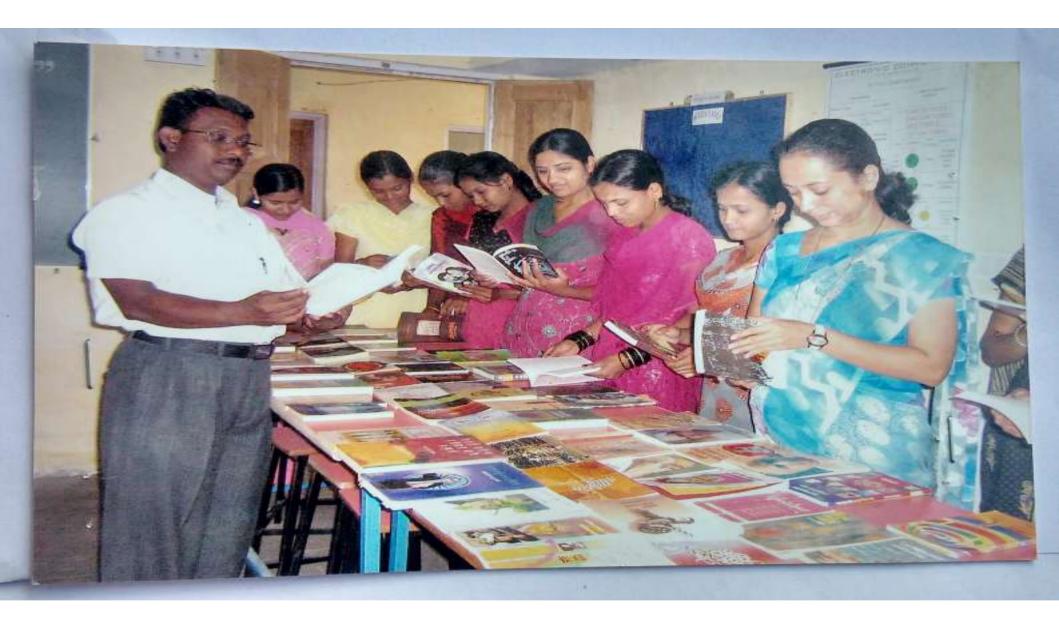

#### The Practice:

Our library celebrates birth and death anniversaries of Dr. S R Ranganathan, the father of Library Science in India. It was decided to celebrate his Death Anniversary in the form of 'Book Exhibition Week'. Our librarian though it would be the most correct way to celebrate hid anniversary. For this library activity, a week's duration was finalized. On one day, books related to a particular discipline were kept on display. One day was dedicated to one department viz. Marathi, Hindi, English, History, Geography, Social Sciences and Commerce. Each day of the exhibition was celebrated by inauguration by the department. The departments invited their alumnus or some other dignitary for inauguration. Books were displayed genre wise. Department wise visits were arranged.

ग्रंथप्रदर्शनात दररोज विविध प्रकारची पुस्तके मांडण्यात आली होती. विविध विषयांची कमिक,संदर्भ, वाचनीय पुस्तके ,कथा, चरीत्र,कादंबरी, स्पर्धा परीक्षा पुस्तके ,शब्दकोष, विश्वकोष अदी. पुस्तके मांडण्यात आली होती. ग्रंथप्रदर्शनास विद्यार्थी, शिक्षक, पालक,बाचक यांनी भेट दिली. दररोज विविध मान्यवर्राच्या हस्ते ग्रंथप्रदर्शनाचे उद्घाटन करण्यात आले. ग्रंथालयातील सर्व पुस्तकांची वाचकांना माहिती व्हावी या हेतूने ग्रंथप्रदर्शनाचे आयोजन करण्यात आले होते.