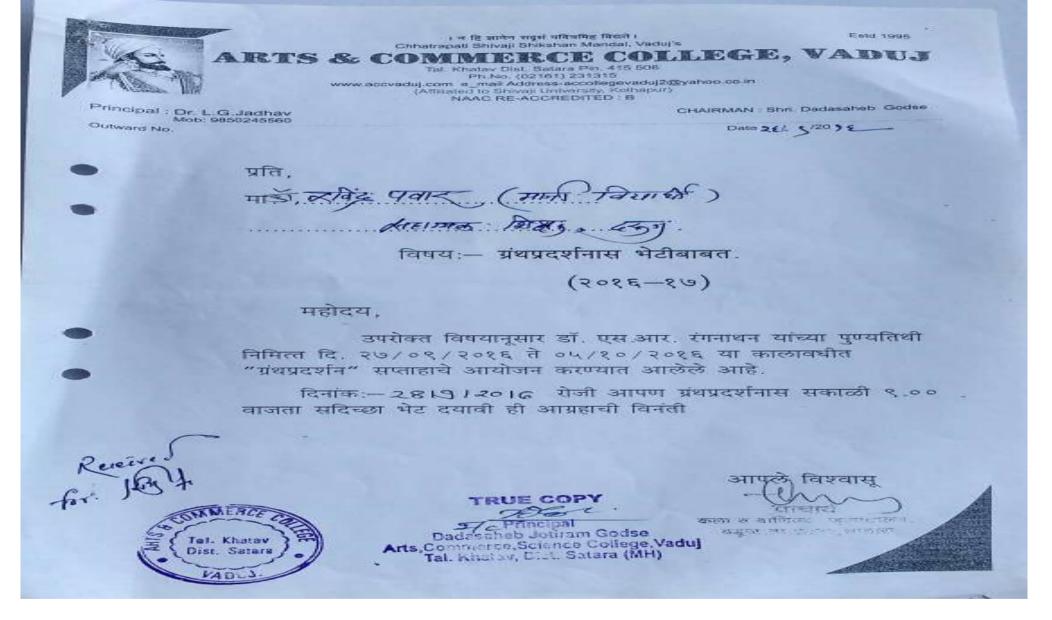

### कला व वाणिज्य महाविद्यालय, वडूज प्रकटन

दि. २८.०९.२०१९

महाविद्यालयातील सर्व विद्यार्थ्यांना कळविण्यात येते की.

ग्रंथालय शास्त्राचे जनक डाॅ. एस.आर. रंगनाथन यांच्या पुण्यतिथीनिमित्त ग्रंथालयातील सर्वच पुस्तके पहाण्यास मिळावी या हेतूने ग्रंथप्रदर्शनाचे आयोजन करण्यात आले आहे. दिं. ३०/०९/२०१९ ते ०९/१०/२०१९ या कालावधीत प्रत्येक दिवशी वेगवेगळ्या विषयाचे पुस्तकांचे ग्रंथ प्रदर्शनाचे आयोजन करण्यात आलेले आहे. ग्रंथप्रदर्शनाची वेळ सकाळी १०० ते दुपारी ३.०० वाजेपर्यंत राहील. ग्रंथप्रदर्शनाचे वेळापत्रक ग्रंथालय अध्यासिकेचे शेजारच्या काचफलकात लावण्यात आले आहे. तरी सर्वांनी ग्रंथालयातील सर्व पुस्तके पाहण्याच्या संधीचा लाभ ध्यावा.